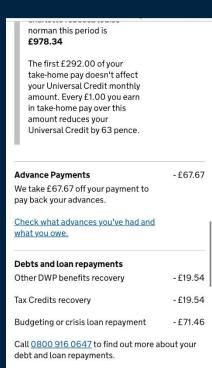

# **Example of the correct Universal Credit evidence**

We need to see the Full Universal Credit Breakdown, which is normally 4-5 screenshots. Make sure it contains your name, the payment date, any income from your employer and the total Universal Credit amount.

# **Example of the correct Universal Credit evidence**

| Payments                                               |                              |                  |
|--------------------------------------------------------|------------------------------|------------------|
|                                                        | Assessment period: 6 April 1 | to 5 May 2020    |
| Your pa                                                | yment this month is          |                  |
| £                                                      | 409                          |                  |
| This will be pa                                        | id by 8pm on 12 May 2020     |                  |
| What you're entitled to                                |                              |                  |
| Standard allowance                                     |                              | £409.89          |
| You get a standard amount each month. You s            | aid you're single            |                  |
| Total entitlement before deductions                    |                              | £409.89          |
|                                                        | ۸.                           |                  |
| What we take off (deductions  Total deductions         |                              | £0.00            |
|                                                        |                              | £0.00<br>£409.89 |
| Total deductions  Your total payment for this month is |                              |                  |
|                                                        | ,                            |                  |