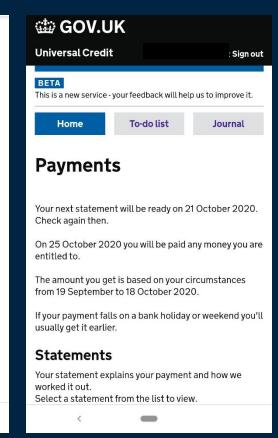

# **Example of incorrect Universal Credit evidence**

Your next statement will be ready on 21 October 2020. Check again then.

On 25 October 2020 you will be paid any money you are entitled to.

The amount you get is based on your circumstances from 19 September to 18 October 2020.

### **Payments**

Your next statement will be ready on 21 October 2020. Check again then.

On 25 October 2020 you will be paid any money you are entitled to.

The amount you get is based on your circumstances from 19 September to 18 October 2020.

If your payment falls on a bank holiday or weekend you'll usually get it earlier.

### **Statements**

Your statement explains your payment and how we worked it out.

Select a statement from the list to view.

| View statement by pay date | Amount  |
|----------------------------|---------|
| 25 September 2020          | £409.89 |
| 25 August 2020             | £409.89 |
| 25 July 2020               | £409.89 |
| 25 June 2020               | £409.89 |

Screenshots of payments (like this), the to-do list or journal is incorrect and won't be accepted.