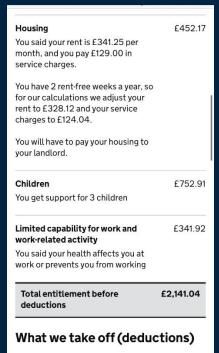

# **Example of the correct Universal Credit evidence**

We need to see the Full Universal Credit Breakdown, which is normally 4-5 screenshots. Make sure it contains your name, the payment date, any income from your employer and the total Universal Credit amount.

# **Example of the correct Universal Credit evidence**

| Payments                                               |                              |                  |
|--------------------------------------------------------|------------------------------|------------------|
|                                                        | Assessment period: 6 April 1 | to 5 May 2020    |
| Your pa                                                | yment this month is          |                  |
| £                                                      | 409                          |                  |
| This will be pa                                        | id by 8pm on 12 May 2020     |                  |
| What you're entitled to                                |                              |                  |
| Standard allowance                                     |                              | £409.89          |
| You get a standard amount each month. You s            | aid you're single            |                  |
| Total entitlement before deductions                    |                              | £409.89          |
|                                                        | ۸.                           |                  |
| What we take off (deductions  Total deductions         |                              | £0.00            |
|                                                        |                              | £0.00<br>£409.89 |
| Total deductions  Your total payment for this month is |                              |                  |
|                                                        | ,                            |                  |