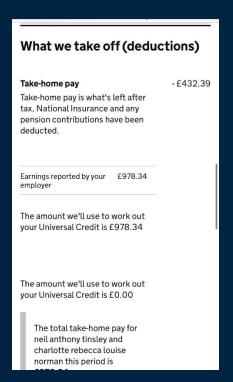

# **Example of the correct Universal Credit evidence**

We need to see the Full Universal Credit Breakdown, which is normally 4-5 screenshots. Make sure it contains your name, the payment date, any income from your employer and the total Universal Credit amount.

# **Example of the correct Universal Credit evidence**

| Payments                                               |                              |                  |
|--------------------------------------------------------|------------------------------|------------------|
|                                                        | Assessment period: 6 April 1 | to 5 May 2020    |
| Your pa                                                | yment this month is          |                  |
| £                                                      | 409                          |                  |
| This will be pa                                        | id by 8pm on 12 May 2020     |                  |
| What you're entitled to                                |                              |                  |
| Standard allowance                                     |                              | £409.89          |
| You get a standard amount each month. You s            | aid you're single            |                  |
| Total entitlement before deductions                    |                              | £409.89          |
|                                                        | ۸.                           |                  |
| What we take off (deductions  Total deductions         |                              | £0.00            |
|                                                        |                              | £0.00<br>£409.89 |
| Total deductions  Your total payment for this month is |                              |                  |
|                                                        | ,                            |                  |