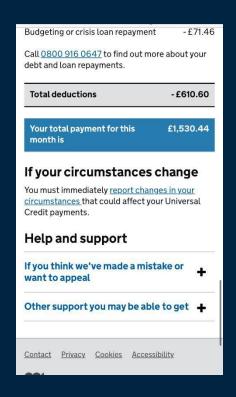

# **Example of the correct Universal Credit evidence**

We need to see the Full Universal Credit Breakdown, which is normally 4-5 screenshots. Make sure it contains your name, the payment date, any income from your employer and the total Universal Credit amount.

# **Example of the correct Universal Credit evidence**

| Payments                                               |                              |                  |
|--------------------------------------------------------|------------------------------|------------------|
|                                                        | Assessment period: 6 April 1 | to 5 May 2020    |
| Your pa                                                | yment this month is          |                  |
| £                                                      | 409                          |                  |
| This will be pa                                        | id by 8pm on 12 May 2020     |                  |
| What you're entitled to                                |                              |                  |
| Standard allowance                                     |                              | £409.89          |
| You get a standard amount each month. You s            | aid you're single            |                  |
| Total entitlement before deductions                    |                              | £409.89          |
|                                                        | ۸.                           |                  |
| What we take off (deductions  Total deductions         |                              | £0.00            |
|                                                        |                              | £0.00<br>£409.89 |
| Total deductions  Your total payment for this month is |                              |                  |
|                                                        | ,                            |                  |