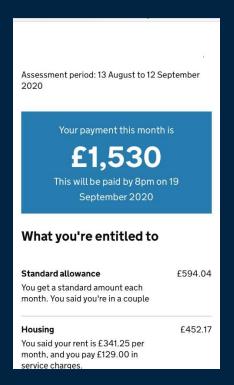

# **Example of the correct Universal Credit evidence**

We need to see the Full Universal Credit Breakdown, which is normally 4-5 screenshots. Make sure it contains your name, the payment date, any income from your employer and the total Universal Credit amount.

# **Example of the correct Universal Credit evidence**

| Payments                                               |                              |                  |
|--------------------------------------------------------|------------------------------|------------------|
|                                                        | Assessment period: 6 April 1 | to 5 May 2020    |
| Your pa                                                | yment this month is          |                  |
| £                                                      | 409                          |                  |
| This will be pa                                        | id by 8pm on 12 May 2020     |                  |
| What you're entitled to                                |                              |                  |
| Standard allowance                                     |                              | £409.89          |
| You get a standard amount each month. You s            | aid you're single            |                  |
| Total entitlement before deductions                    |                              | £409.89          |
|                                                        | ۸.                           |                  |
| What we take off (deductions  Total deductions         |                              | £0.00            |
|                                                        |                              | £0.00<br>£409.89 |
| Total deductions  Your total payment for this month is |                              |                  |
|                                                        | ,                            |                  |