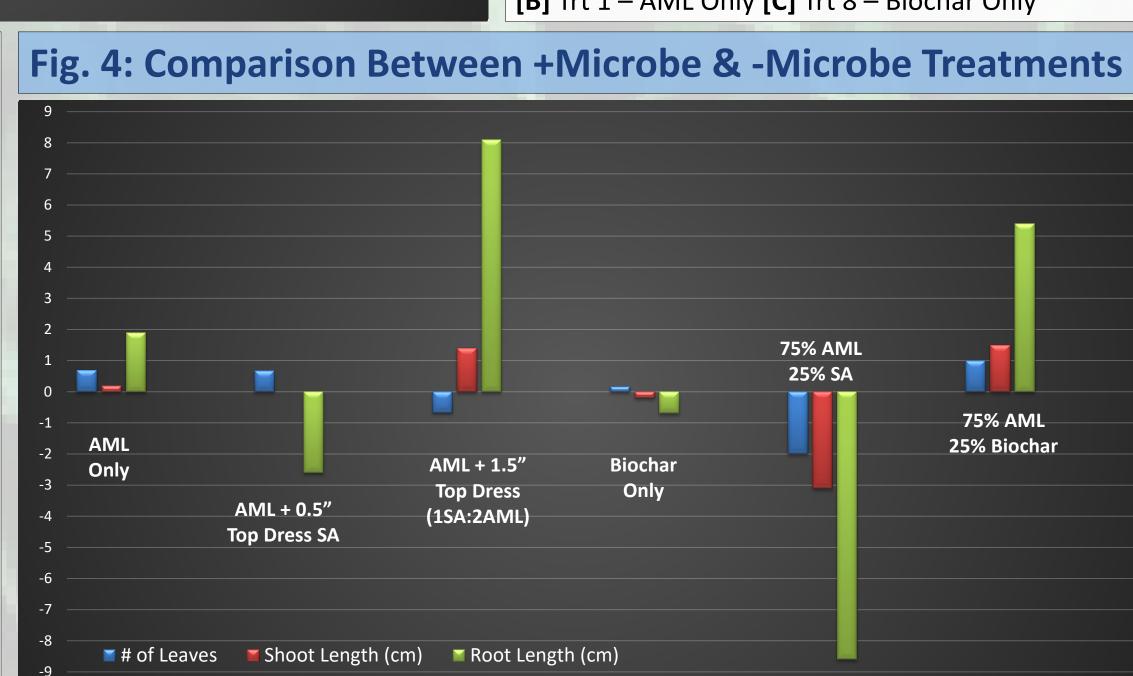

This investigation tracked the germination and growth of industrial hemp for 25 days in AML soil collected from Hazleton, PA. A total of 13 different soil treatments were designed, including garden soil; all AML soil; AML with a mixture, top dressing, or both of commercial soil amendment (SA); Biochar only; and a mixture of AML and Biochar. Additionally, all described soil conditions were designed in treatments with and without mycorrhizae microbe powder. Results suggest that SA and Biochar both increase shoot and root growth. The addition of microbe powder may also promote plant growth, but further investigations are needed to support that conclusion.