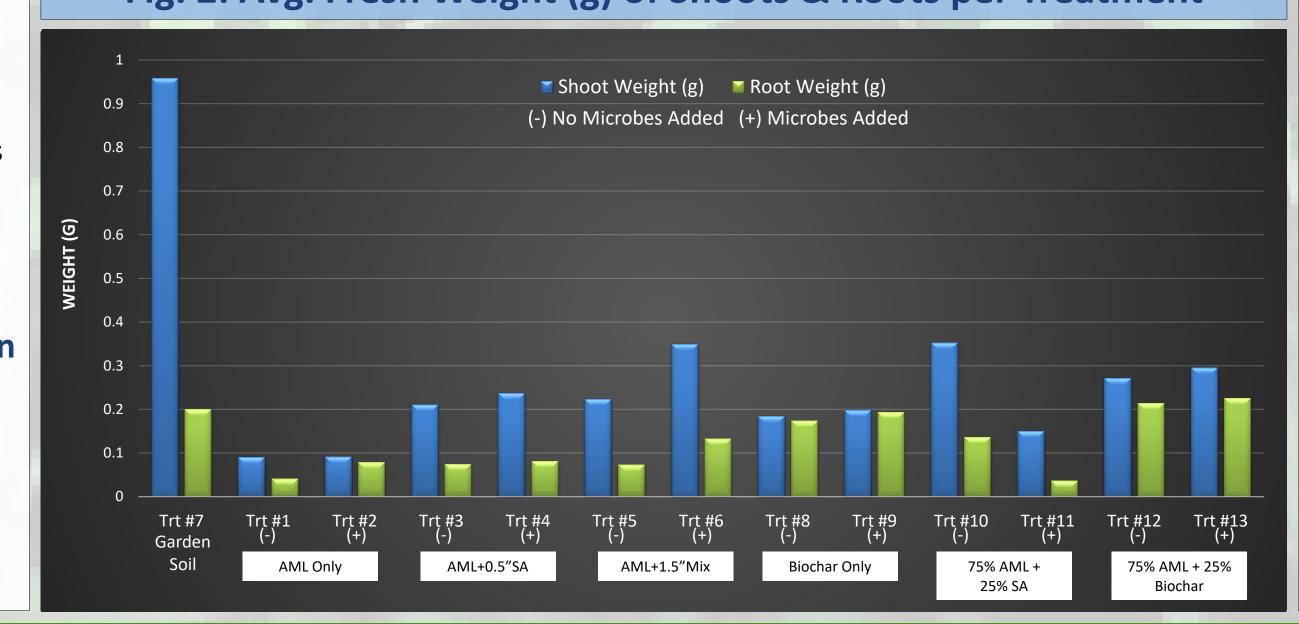

This investigation tracked the germination and growth of industrial hemp for 25 days in AML soil collected from Hazleton, PA. A total of 13 different soil treatments were designed, including garden soil; all AML soil; AML with a mixture, top dressing, or both of commercial soil amendment (SA); Biochar only; and a mixture of AML and Biochar. Additionally, all described soil conditions were designed in treatments with and without mycorrhizae microbe powder. Results suggest that SA and Biochar both increase shoot and root growth. The addition of microbe powder may also promote plant growth, but further investigations are needed to support that conclusion.

|  |  | Fig. 1: | Comparison | of Shoot & | <b>Root Lengths</b> | Amor |
|--|--|---------|------------|------------|---------------------|------|
|--|--|---------|------------|------------|---------------------|------|