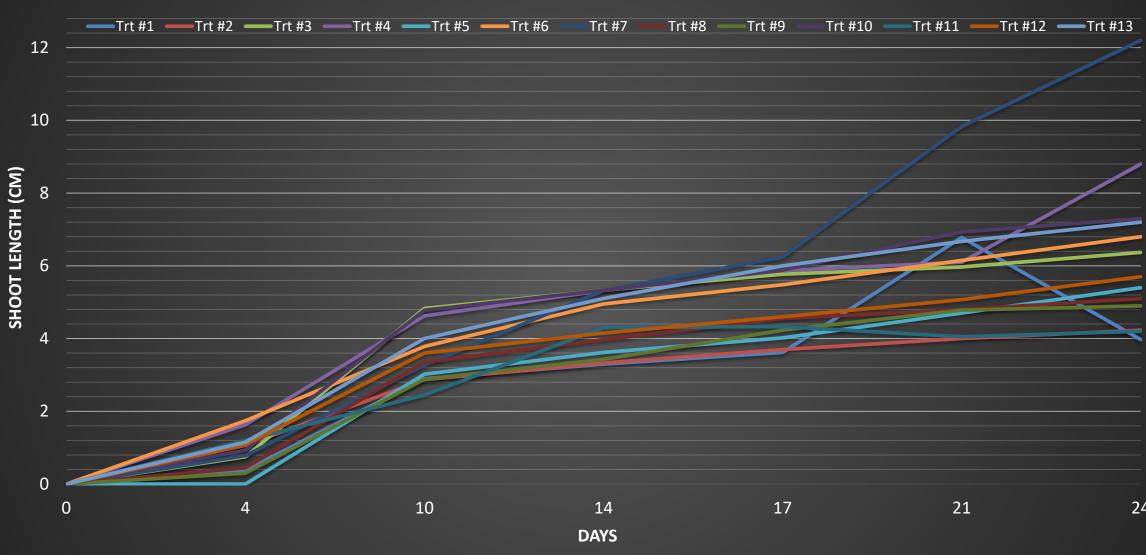

This investigation tracked the germination and growth of industrial hemp for 25 days in AML soil collected from Hazleton, PA. A total of 13 different soil treatments were designed, including garden soil; all AML soil; AML with a mixture, top dressing, or both of commercial soil amendment (SA); Biochar only; and a mixture of AML and Biochar. Additionally, all described soil conditions were designed in treatments with and without mycorrhizae microbe powder. Results suggest that SA and Biochar both increase shoot and root growth. The addition of microbe powder may also promote plant growth, but further investigations are needed to support that conclusion.