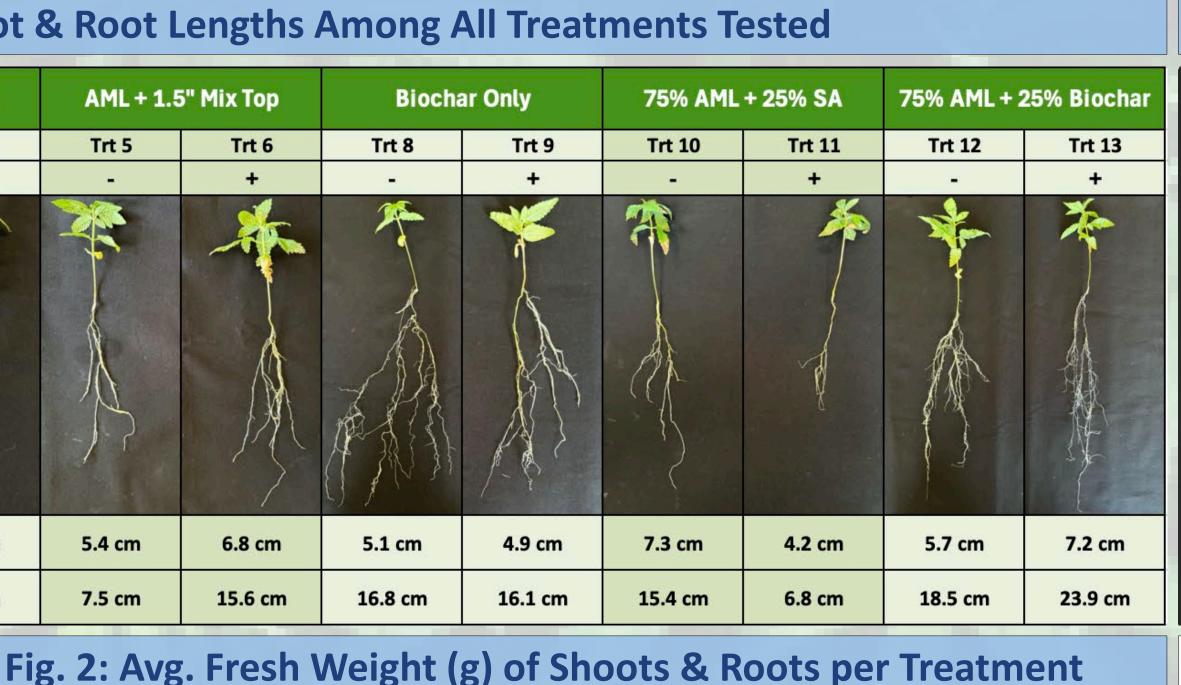

|  |  | Fig. 1: | Comparison | of Shoot & | <b>Root Lengths</b> | Amor |
|--|--|---------|------------|------------|---------------------|------|
|--|--|---------|------------|------------|---------------------|------|